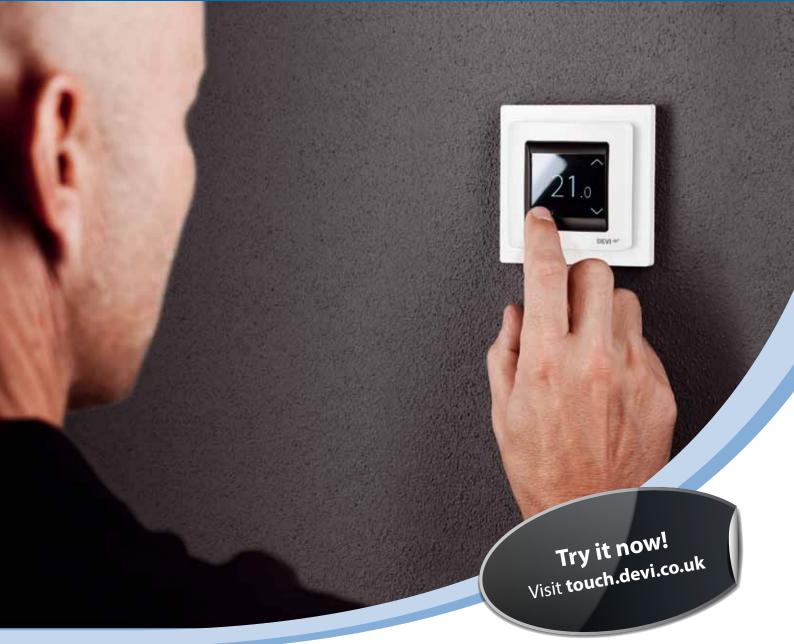

### **DEVIreg™ Touch** – Intelligent floor heating control

Intelligent solutions with lasting effect **Visit devi.co.uk** 

- Simple installation, setup and operation
- Intuitive and understandable, especially for your customers
- Make your business life easier and reduce the need for service visits

That is why our engineers created the very first touchscreen thermostat for electric underfloor heating: DEVIreg<sup>™</sup> Touch. It is smart, easy, reliable and looking so good that you and your customers will instantly love using it. But do not take our word for it - try it for yourself!