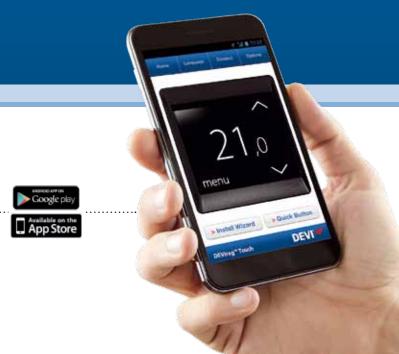

## Try it right away Seeing is believing

That is why we made a virtual version of the DEVIreg<sup>™</sup> Touch – an exact copy of the actual product. Apart from helping you to guickly learn how easy it is to set-up, programme and use the thermostat, the virtual DEVIreg<sup>™</sup> Touch tool is also the ideal way to show and convince your customers that they are making the right choice.

### Lasting customer satisfaction

two versions:

1) A website version at touch.devi.co.uk 2) An app version for your smartphone, available from the App store or Google play

You can use the app version of DEVIreg™ Touch to interact with your customers, show how it works and how easy it really is by using your smartphone or tablet.

### Online or on your smartphone

The virtual DEVIreg<sup>™</sup> Touch tool comes in

Among many other benefits, this unique tool allows you to perform remote troubleshooting using a digital code for each customer's actual system. So if they have any guestions after installation, you can answer them or set them right without needing to revisit your customer's home! That is what we call easy - remote - support!