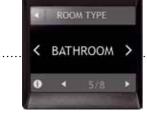

#### Fast and accurate set-up

To make your life as easy as possible, we have given DEVIreg<sup>™</sup> touch a simple installation wizard for first time set-up. There are no technical details to look up: just six easy fact-based inputs to define such as 'flooring', 'room type' or 'timer'.

For each of these, the available options are already listed. All you need to do is select

and confirm. Once you have completed the set-up wizard, all detailed technical settings are automatically defined. In just a few seconds, the heating system will be set up to ensure perfect comfort and safe operation.