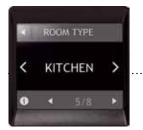

#### Fast and accurate set-up

To make your life as easy as possible, we have given DEVIreg<sup>™</sup> touch a simple installation wizard for first time set-up. There are no technical details to look up: just six easy fact-based inputs to define such as 'flooring', 'room type' or 'timer'.

For each of these, the available options are already listed. All you need to do is select

and confirm. Once you have completed the set-up wizard, all detailed technical settings are automatically defined. In just a few seconds, the heating system will be set up to ensure perfect comfort and safe operation.